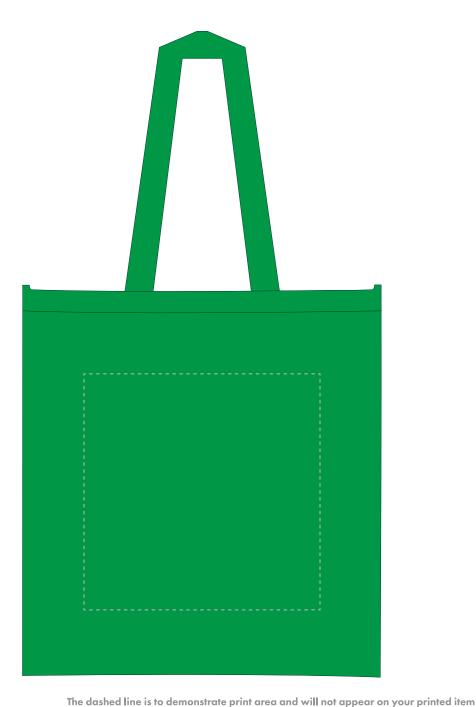

**RPET TOTE** Product and Artwork Proof

Your Ref: Quantity: Product Code: QB1568 Our Ref: **Product Colour: GREEN** Version: 1

**PRINTING CONCERNS:** 

We stock this item in the following colours

## **PANTONE REFERENCE(S)**

🚱 Full colour printing

ARTWORK SCALE 25%

Product Image for visualisation - colours may vary